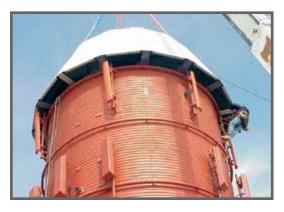

## Antenna Concealment

- Penthouses
- Parapets
- Architectural features and finishes
- Clock towers/tower extensions
- Bell towers
- Steeples
- Silos
- Chimneys
- Stacks